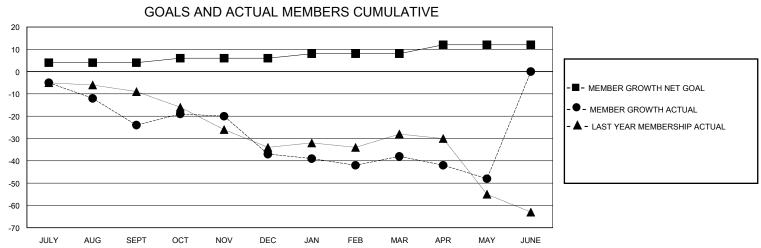

## District 11 E1

Results as of: 5/31/2020

| GMT:          |               | GMT CA      |               |                       |                        |                         |                                                    |  |
|---------------|---------------|-------------|---------------|-----------------------|------------------------|-------------------------|----------------------------------------------------|--|
|               | Club          | s           |               | Members               |                        |                         |                                                    |  |
|               | RESULTS FOR   | R 2019-2020 |               | RESULTS FOR 2019-2020 |                        |                         |                                                    |  |
| QUARTER       | NEW CLUB GOAL | NEW CLUBS   | DROPPED CLUBS | QUARTER MEME          | BER GROWTH NET<br>GOAL | MEMBER GROWTH<br>ACTUAL | DROPPED<br>MEMBERS ACTUAL<br>(including transfers) |  |
| JULY/AUG/SEPT | 1             | 0           | 0             | JULY/AUG/SEPT         | 4                      | 11                      | 33                                                 |  |
| OCT/NOV/DEC   | 0             | 0           | 1             | OCT/NOV/DEC           | 2                      | 18                      | 27                                                 |  |
| JAN/FEB/MAR   | 0             | 0           | 0             | JAN/FEB/MAR           | 2                      | 17                      | 17                                                 |  |
| APR/MAY/JUNE  | 0             | 0           | 0             | APR/MAY/JUNE          | 4                      | 1                       | 11                                                 |  |